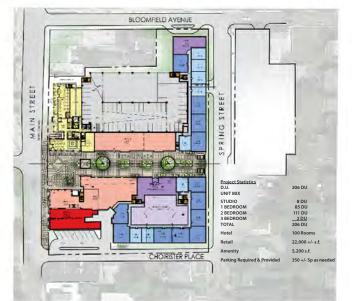

#### **Alternative Plan Summary**

As of September 1, 2020

| <b>Project Statistics</b>   | ALTERNATIVE          | APPROVED        |
|-----------------------------|----------------------|-----------------|
| D.U.                        | 206 DU               | 222 DU          |
| Hotel                       | 100 Rooms            | 100 Rooms       |
| Retail                      | 22,000 +/- s.f.      | 32,250 +/- s.f. |
| Educational/Medical         | <b>ELIMINATED</b>    | 45,000 s.f.     |
| Amenity                     | 5,200 s.f.           | 4,800 s.f.      |
| Parking Required & Provided | 350 +/- Sp as needed | 820 Sp          |

#### **Color Key**

Retail

Hotel **Apartments** 

**Parking Amenities** Police Building FLEMINGTON URBAN RENEWAL LLC

COURTHOUSE SQUARE FLEMINGTON, NEW JERSEY

Alternative Plan