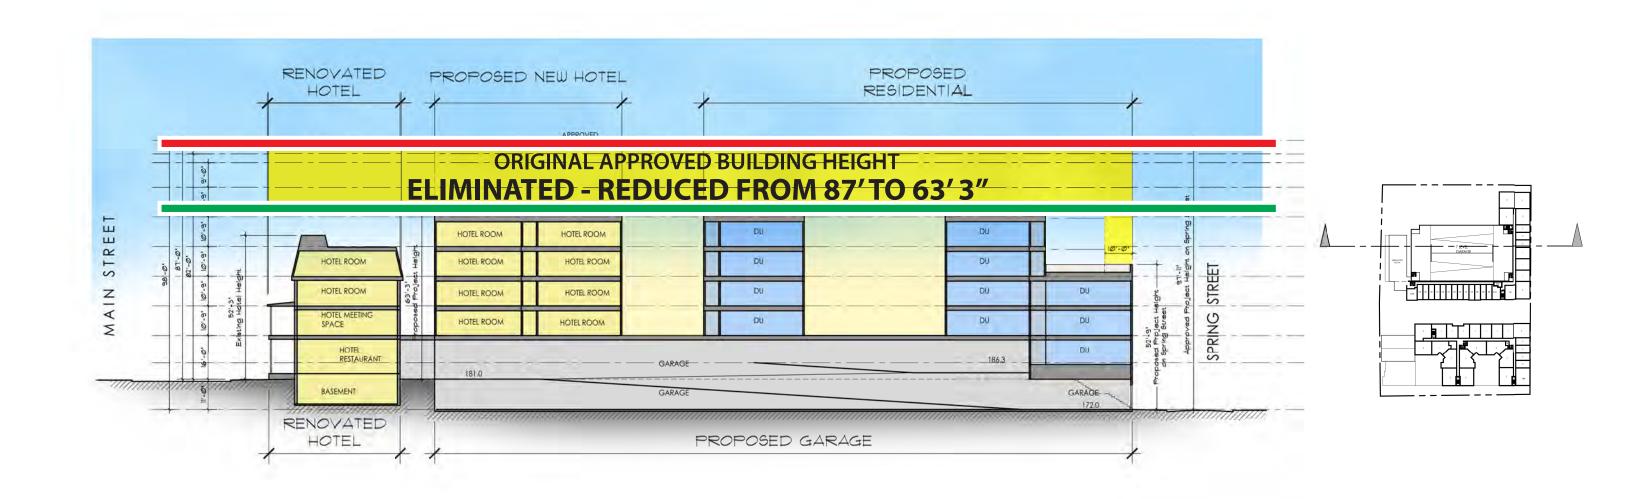

| 45,000 s.f.     |
| Amenity                     | 5,200 s.f.           | 4,800 s.f.      |
| Parking Required & Provided | 350 +/- Sp as needed | 820 Sp          |

#### **OTHER SIGNIFICANT CHANGES**

| Potting | Shed B   | Building   |
|---------|----------|------------|
| Borough | n Police | e Building |

SAVED/RESTORED
REMAINS IN PLACE

**DEMOLISHED DEMOLISHED** 



Fifth Floor



Fourth Floor



**Third Floor** 



**Second Floor** 



Plaza Level



<u>Basement</u>

#### **Color Key**

Retail

Hotel **Apartments** 

**Parking Amenities** Police Building FLEMINGTON URBAN RENEWAL LLC

COURTHOUSE SQUARE FLEMINGTON, NEW JERSEY

Alternative Plan

#### **AS APPROVED**





#### **Color Key**

Hotel Parking Apartments Education **Amenities** Retail

#### **BUILDING HEIGHT REDUCTION**



**APPROVED** 

**ALTERNATIVE** 









#### **AS APPROVED**



MAIN STREET LOOKING DOWN PLAZA PERSPECTIVE



#### **AS APPROVED**



A A A IN CTOFFT VIEW OF LICTORIC LICTO



# **AS APPROVED**





## **AS APPROVED**





VIIEW SOUTH OF CHORISTER PL.

FLEMINGTON CENTER URBAN RENEWAL LLC.

COURTHOUSE SQUARE

**AS APPROVED** 



VIEW SOUTH OF CHOIRSTER PL.

FLEMINGTON CENTER URBAN RENEWAL LLC.

COURTHOUSE SQUARE

MINNO WASKO



MAIN STREET & CHORISTER STREETVIEW

FLEMINGTON CENTER URBAN RENEWAL LLC.

COURTHOUSE SQUARE



## **AS APPROVED**



MAIN STREET & CHORISTER STREETVIEW
DATE 05/01/2017

FLEMINGTON CENTER URBAN RENEWAL LLC.

COURTHOUSE SQUARE FLEMINGTON, NJ 15077201



# THANK YOU!